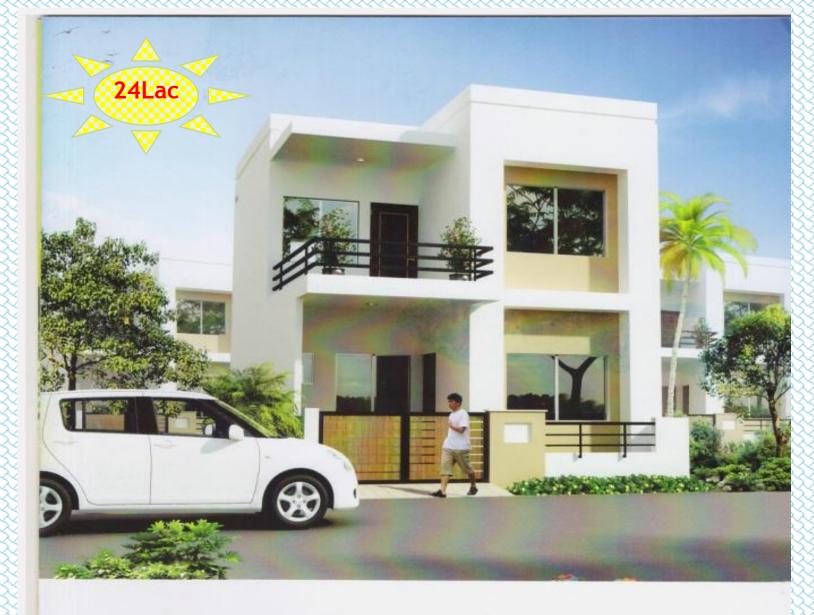

## **Features**

Property Type: 2BHK,

Plot Area:500 Sqft

Super Buildup: 878

Price:25 Lac

No. of Property: 20

## **Remarks**

This is a Duplex Individual House with Private Parking Area Located at Simaran City Bhata Gaon, Raipur.

Contact for more details and visit: +919981760509; 9827928007

3<sup>rd</sup> Floor EPI Center, Near Yashawant Hospital, Above Karur Vysya Bank, Tatya Para Road, Raipur C.G.-492001 | Tel.: 0771-4003400 | E-mail: maharshifinance@gmail.com