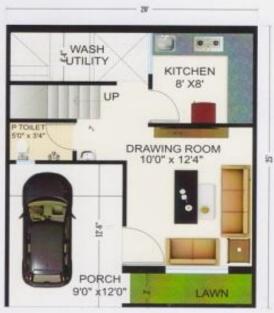

Area Details Plot Size 500 SFT. Total SBA = 878 SFT

BED ROOM

9' X12'8"

COVERED BAL

BED ROOM

10' X 12'8"