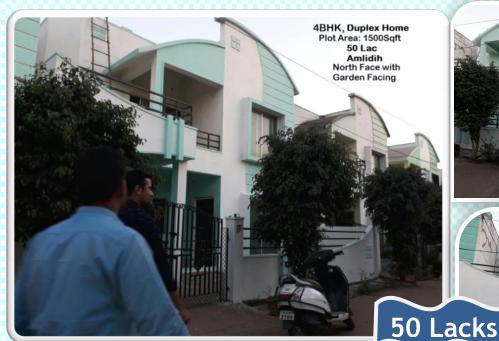

## Amlidih, Raipur

Remark

**Property Type: 4 BHK, Duplex** 

Area:1500 Sqft

Speciality: Individual, North

Face & Garden Facing

This is a 4 BHK Duplex House at

North face with Garden Facing Indivisual House developed at location Amlidih, Raipur.